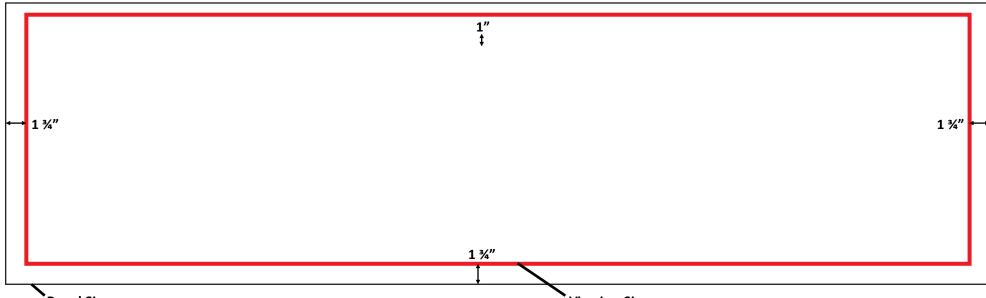

#### **Panel Size**

This is the size of the actual panel. The background color should bleed to the edge of this panel size.

| Bus Bench Dimensions |        |         |
|----------------------|--------|---------|
|                      | Height | Length  |
| Finished Panel Size  | 24"    | 84"     |
| Viewing Size         | 21.25" | 80.5"   |
| Digital File Size    | 6"     | 21"     |
| Digital Viewing Size | 5.312" | 20.125" |

### **Viewing Size**

This is the size where live copy can be seen. Any text or image between the Viewing Size and the Panel Size will not be seen.